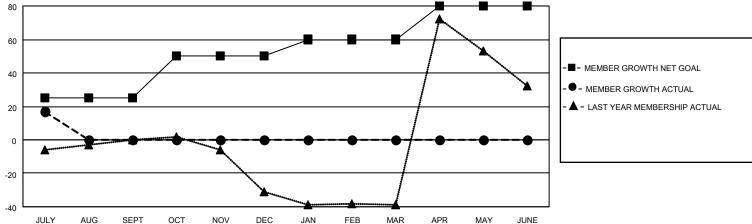

## District 4 C5

| Clubs         |               |             |               | Members               |                        |                         |                                                    |
|---------------|---------------|-------------|---------------|-----------------------|------------------------|-------------------------|----------------------------------------------------|
|               | RESULTS FOR   | R 2023-2024 |               | RESULTS FOR 2023-2024 |                        |                         |                                                    |
| QUARTER       | NEW CLUB GOAL | NEW CLUBS   | DROPPED CLUBS | QUARTER MEMI          | BER GROWTH NET<br>GOAL | MEMBER GROWTH<br>ACTUAL | DROPPED<br>MEMBERS ACTUAL<br>(including transfers) |
| JULY/AUG/SEPT | 0             | 0           | 2             | JULY/AUG/SEPT         | 25                     | 35                      | 14                                                 |
| OCT/NOV/DEC   | 0             | 0           | 0             | OCT/NOV/DEC           | 25                     | 0                       | 0                                                  |
| JAN/FEB/MAR   | 1             | 0           | 0             | JAN/FEB/MAR           | 10                     | 0                       | 0                                                  |
| APR/MAY/JUNE  | 1             | 0           | 0             | APR/MAY/JUNE          | 20                     | 0                       | 0                                                  |